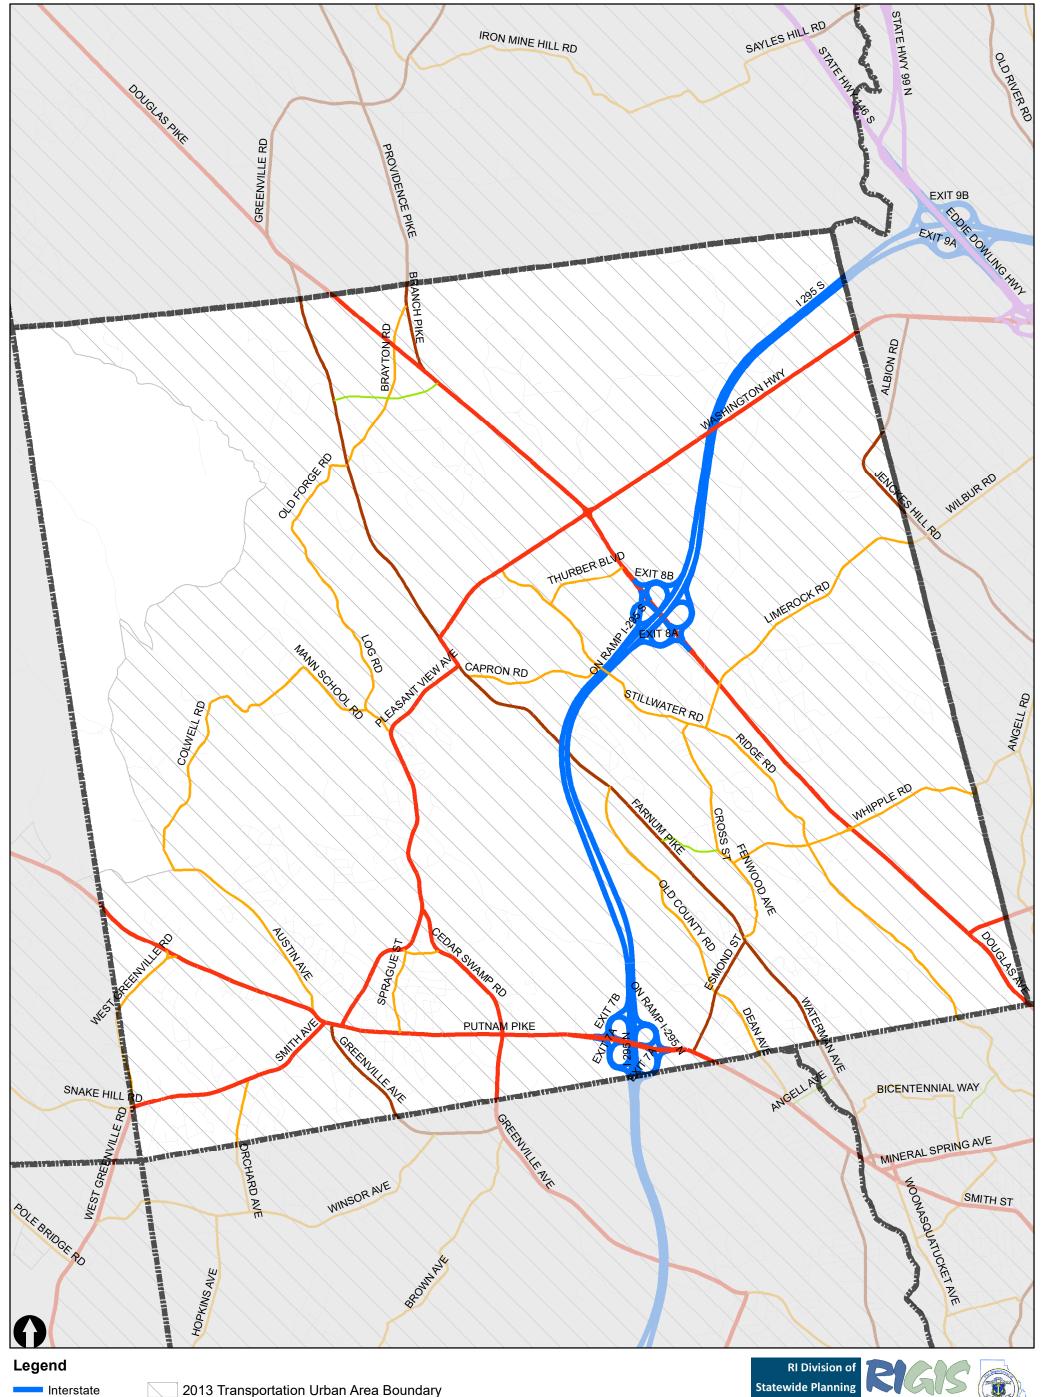

## State of Rhode Island

Highway Functional Classification

## **Town of Smithfield**

Date: 3/6/2019

This map is not the product of a Professional Land Survey. It was created by RI Statewide Planning Program for general reference, informational, planning and guidance use, and is not a legally authoritative source as to location of natural or manmade features. Proper interpretation of this map may require the assistance of appropriate professional services. RI Statewide Planning Program makes no warranty, express or implied, related to the spatial accuracy, reliability, completeness, or currentness of this map.